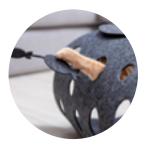

### **SCRATCHER CAT HOUSE**

A place to release stress and great exercise and satisfied cats' natural scratching needs. Different touching experience makes it more irresistible for the cats. Also, train your cats away from sofa, carpet and any other furniture.

DIY Assembly

Hidden

Materials

Non-toxic, eco-friendly and high-density recyclable corrugated cardbaord.

Dimensions(cm) W53 x D47.5 x H41

Dimensions(inch)
W20.8" x D18.7" x H16.1"

CAVE / HOUSE