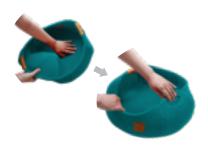

### Inverted Packing Design

- 1. Take out the Basket Bowl and turn it inside out.
- 2. Smoothen wrinkles along the seam, then finish.