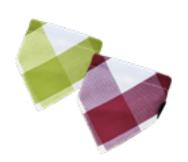

### **PET BANADANS**

Materials Polyester 100%

Dimensions(cm) W20-43 x L14

Dimensions(inch) W7.8"-16.9" x L5.5"

### **FABRIC CUP SLEEVE**

Materials Polyester 100%
Dimensions(cm) W23-26 x L27
Dimensions(inch) W9"-10.2" x L10.6"

### **MASK**

Materials Non-woven
Dimensions(cm) W45 x L31 x H12.5
Dimensions(inch) W17.7" x L12.2" x 4.9"

### **NON-WOVEN BAG**

Materials Polyester 100%
Dimensions(cm) W17.5 x L9.5
Dimensions(inch) W6.8" x L3.7"