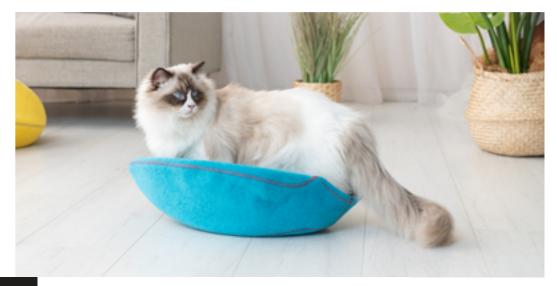

# **BASKET BOWL**

Basket Bowl is extremely durable, tear and moisture resistant. It is easy to clean, eco-friendly and non-toxic. Not only a rest place for pets, but also a storage box for pet toys.

Materials
Polyester 100% (nonwoven felt)

Dimensions(cm)
W43.5 x D43.5 x H19

Dimensions(inch)
W17.1" x D17.1" x H7.4"