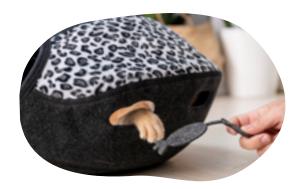

# CAT CAVE / JUNGLE

Jungle series not only adds leopard print with three colors, but also retains the extra vents for cats to play.

Materials Polyester 100%

Dimensions(cm) W39 x D47 xH26±5% The entry diameter: 18cm Dimensions(inch) W15.4" x D18.5" x H10.2"±5% the entry diameter: 7.1"