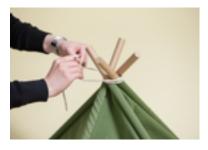

#### DIY Assembly

Make a sweet home for your fur-babies.

1. Put in 4 paper pipes in order.

 Put cardboard and inner pad in the bottom of the tent. (cardboard is under inner pad)

3. Tie cotton rope on the top of the tent.