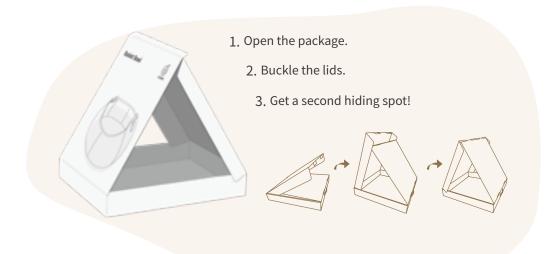

#### DIY Assembly

Make a sweet home for your fur-babies.

1. Put in 4 paper pipes in order.

 Put cardboard and inner pad in the bottom of the tent. (cardboard is under inner pad)

3. Tie cotton rope on the top of the tent.

4. Cut U shape cardboard from package.

5. Buckle U shape cardboard on the top of the tent.

6. Finish