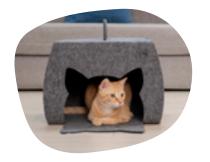

# CAT CAVE / PRIMARY

LIFEAPP Cat Cave provides a private space where your cat can feel safe and protected, therefore your beloved cat will do all of its favorite hobbies in it, such as swatting at prey or playing hide and seek.

#### Can Be Used in Two Ways

Option 1

Fold it as a bowl-shaped bed where cats can lie in.

Materials
Polyester 100%

Option 2

Spread it out to turn it into a cave shape where your cats can rest in and have a private space.

Dimensions(cm)
W39 x D47 xH26±5%
The entry diameter: 18cm

Dimensions(inch) W15.4" x D18.5" x H10.2"±5% the entry diameter: 7.1"

CAVE / HOUSE