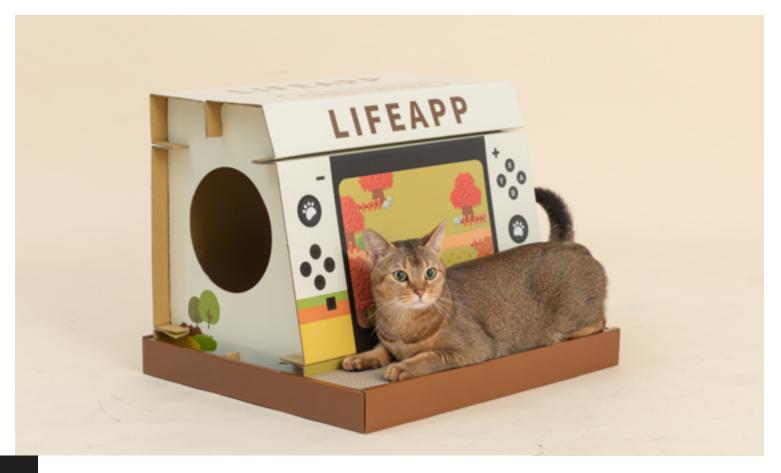

### **SCRATCHER CAT HOUSE**

A place to release stress and great exercise and satisfied cats' natural scratching needs. Different touching experience makes it more irresistible for the cats. Also, train your cats away from sofa, carpet and any other furniture.

DIY Assembly

Hidden

Materials

Non-toxic, eco-friendly and high-density recyclable corrugated cardbaord.

Dimensions(cm) W53 x D47.5 x H41

Dimensions(inch)
W20.8" x D18.7" x H16.1"

CAVE / HOUSE