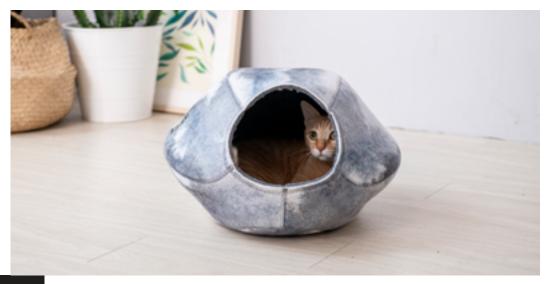

# CAT CAVE / INK-STAINED

Ink-stained cat cave is created via advanced needlepunched process. Combining the advanced technic with the traditional painting design, we consider this cat bed a modern art boutique!