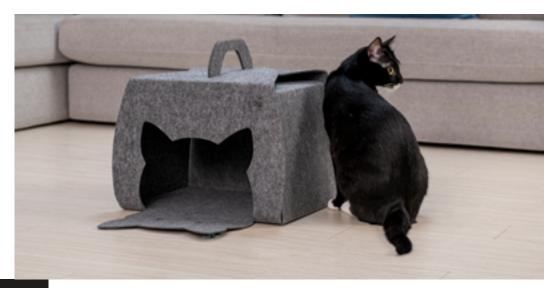

# CAT CAVE / PRIMARY

LIFEAPP Cat Cave provides a private space where your cat can feel safe and protected, therefore your beloved cat will do all of its favorite hobbies in it, such as swatting at prey or playing hide and seek.

#### Can Be Used in Two Ways

Option 1

Fold it as a bowl-shaped bed where cats can lie in.

Materials
Polyester 100%

Option 2

Spread it out to turn it into a cave shape where your cats can rest in and have a private space.

Dimensions(cm)
W39 x D47 xH26±5%
The entry diameter: 18cm

Dimensions(inch) W15.4" x D18.5" x H10.2"±5% the entry diameter: 7.1"

CAVE / HOUSE