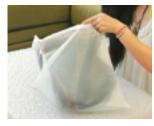

### How to Clean Orthopedic Pet Bed

1. Unzip the cover.

2. Separate the cover and inner pad.

3. Put the cover in a washing bag.

4. Put it in the washing machine.

the inner pad.

5. Use a shower head to wash 6. Tap the inner pad then put it in a ventilated place to dry.