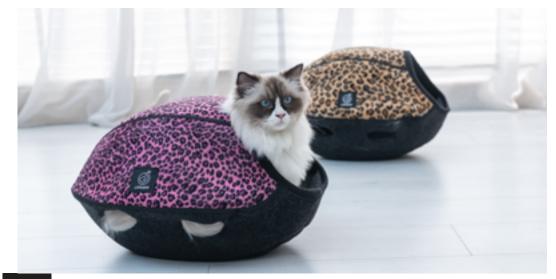

# CAT CAVE / JUNGLE

Jungle series not only adds leopard print with three colors, but also retains the extra vents for cats to play.

Materials Polyester 100%

Dimensions(cm) W39 x D47 xH26±5% The entry diameter: 18cm Dimensions(inch) W15.4" x D18.5" x H10.2"±5% the entry diameter: 7.1"