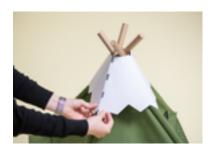

#### DIY Assembly

Make a sweet home for your fur-babies.

1. Put in 4 paper pipes in order.

 Put cardboard and inner pad in the bottom of the tent. (cardboard is under inner pad)

3. Tie cotton rope on the top of the tent.

4. Cut U shape cardboard from package.

5. Buckle U shape cardboard on the top of the tent.

6. Finish