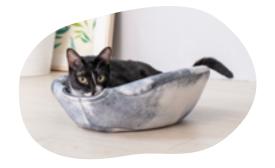

# CAT CAVE / PRIMARY

LIFEAPP Cat Cave provides a private space where your cat can feel safe and protected, therefore your beloved cat will do all of its favorite hobbies in it, such as swatting at prey or playing hide and seek.

#### Can Be Used in Two Ways

Option 1

Fold it as a bowl-shaped bed where cats can lie in.

Materials
Polyester 100%

Option 2

Spread it out to turn it into a cave shape where your cats can rest in and have a private space.