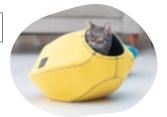

# CAT CAVE / FUN LOVE

FUN LOVE series has dual color and 5 additional vents in the lower part which allows cats to interact with their owners. Also, it provides good air circulation, so cats can sleep more comfortably in a cave.