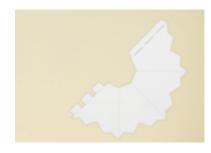

4. Cut U shape cardboard from package.

5. Buckle U shape cardboard on the top of the tent.

6. Finish