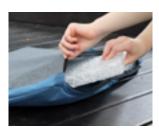

#### How to Clean Cat Cave

- Gently clean the stains with lint roller and napkin.
- The fabric may have lint after wash or regular use. If this occurs, you can remove them with scissors.
- Hand wash with soft brush and place it in a ventilated area after wash.
- Do not bleach.
- Do not tumble dry.
- Do not iron.