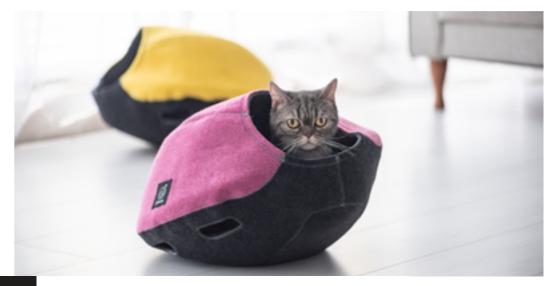

# CAT CAVE / FUN LOVE

FUN LOVE series has dual color and 5 additional vents in the lower part which allows cats to interact with their owners. Also, it provides good air circulation, so cats can sleep more comfortably in a cave.