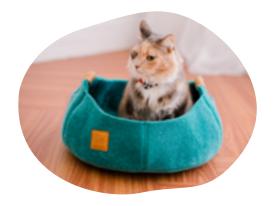

# **BASKET BOWL**

Basket Bowl is extremely durable, tear and moisture resistant. It is easy to clean, eco-friendly and non-toxic. Not only a rest place for pets, but also a storage box for pet toys.

Materials
Polyester 100% (nonwoven felt)

Dimensions(cm)
W43.5 x D43.5 x H19

Dimensions(inch)
W17.1" x D17.1" x H7.4"