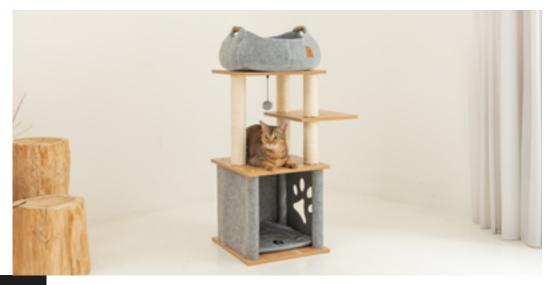

### **CAT TREE**

Cat tree offer great benefits such us stress relief, exercise, and entertainment. A sturdy and stable cat tree is a great way to keep your cats safe while they play.

DIY Assembly

Materials
Polyester 100%

### Dimensions(cm)

Product: W40 x D40 x H80 (Not included the height of basket bowl) Package: W45 x D46 x H55

#### Dimensions(inch)

Cat Climbing Hemp Rope Column x 5

Product: W15.7" x D15.7" x H31.4" (Not included the height of basket bowl) Package: W17.7" x D18.1" x H21.6"

PLAY