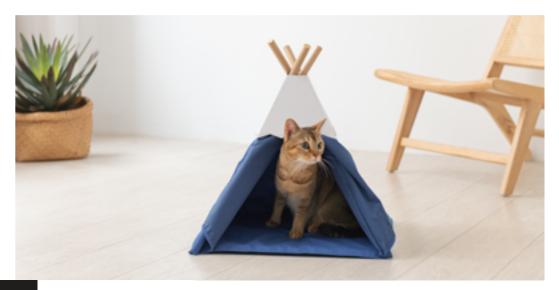

# **MAOTAIN**

Mountain-shaped pet tent, a silent space for cats.

#### Convenient to Clean

Not only cover can be washed (machine-washable), but also the inner pad is hand-washable.

Materials

Cover: Polyester 100% Inner Pad: Polyolefin Elastomer 100%

Paper Pipes: Paper 100% Rope: Cotton 100% Dimensions(cm) W52 x D52 x H55 Dimensions(inch)
W20.4" x D20.4" x H21.6"

#### DIY Assembly

Make a sweet home for your fur-babies.

1. Put in 4 paper pipes in order.

 Put cardboard and inner pad in the bottom of the tent. (cardboard is under inner pad)

3. Tie cotton rope on the top of the tent.

4. Cut U shape cardboard from package.

5. Buckle U shape cardboard on the top of the tent.

6. Finish