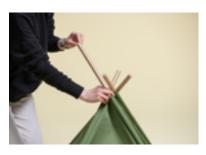

#### DIY Assembly

Make a sweet home for your fur-babies.

1. Put in 4 paper pipes in order.

 Put cardboard and inner pad in the bottom of the tent. (cardboard is under inner pad)

3. Tie cotton rope on the top of the tent.