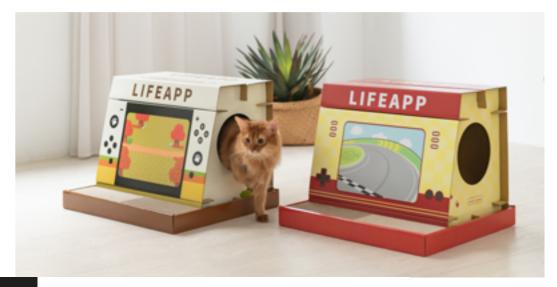

### **SCRATCHER CAT HOUSE**

A place to release stress and great exercise and satisfied cats' natural scratching needs. Different touching experience makes it more irresistible for the cats. Also, train your cats away from sofa, carpet and any other furniture.

DIY Assembly

Hidden

Materials

Non-toxic, eco-friendly and high-density recyclable corrugated cardbaord.

Dimensions(cm) W53 x D47.5 x H41

Dimensions(inch)
W20.8" x D18.7" x H16.1"

CAVE / HOUSE