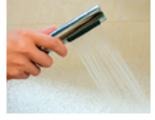

### How to Clean Orthopedic Pet Bed

1. Unzip the cover.

2. Separate the cover and inner pad.

3. Put the cover in a washing bag.

4. Put it in the washing machine.

the inner pad.

5. Use a shower head to wash 6. Tap the inner pad then put it in a ventilated place to dry.