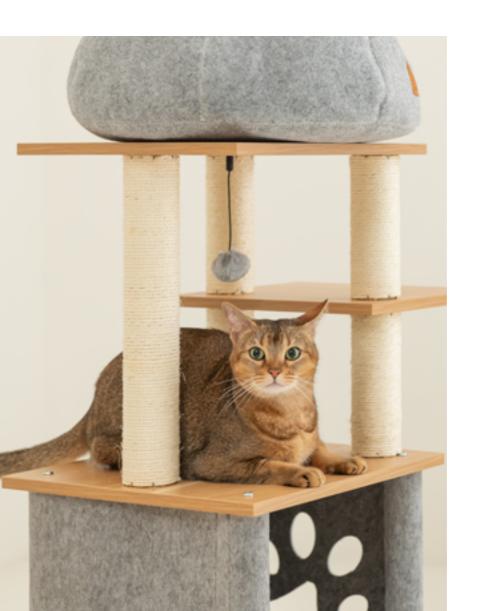

### **CAT TREE**

Cat tree offer great benefits such us stress relief, exercise, and entertainment. A sturdy and stable cat tree is a great way to keep your cats safe while they play.

DIY Assembly

Materials
Polyester 100%

### Dimensions(cm)

Product: W40 x D40 x H80 (Not included the height of basket bowl) Package: W45 x D46 x H55

#### Dimensions(inch)

Cat Climbing Hemp Rope Column x 5

Product: W15.7" x D15.7" x H31.4" (Not included the height of basket bowl) Package: W17.7" x D18.1" x H21.6"

PLAY