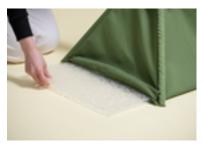

#### DIY Assembly

Make a sweet home for your fur-babies.

1. Put in 4 paper pipes in order.

 Put cardboard and inner pad in the bottom of the tent. (cardboard is under inner pad)

3. Tie cotton rope on the top of the tent.