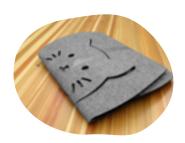

# CAT CAVE / PRIMARY

LIFEAPP Cat Cave provides a private space where your cat can feel safe and protected, therefore your beloved cat will do all of its favorite hobbies in it, such as swatting at prey or playing hide and seek.

#### Can Be Used in Two Ways

Option 1

Fold it as a bowl-shaped bed where cats can lie in.

Materials
Polyester 100%

Option 2

Spread it out to turn it into a cave shape where your cats can rest in and have a private space.