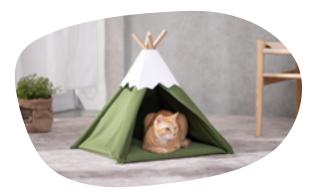

# **MAOTAIN**

Mountain-shaped pet tent, a silent space for cats.

#### Convenient to Clean

Not only cover can be washed (machine-washable), but also the inner pad is hand-washable.

Materials

Cover: Polyester 100% Inner Pad: Polyolefin Elastomer 100%

Paper Pipes: Paper 100% Rope: Cotton 100% Dimensions(cm) W52 x D52 x H55 Dimensions(inch)
W20.4" x D20.4" x H21.6"

#### DIY Assembly

Make a sweet home for your fur-babies.

1. Put in 4 paper pipes in order.

 Put cardboard and inner pad in the bottom of the tent. (cardboard is under inner pad)

3. Tie cotton rope on the top of the tent.

4. Cut U shape cardboard from package.

5. Buckle U shape cardboard on the top of the tent.

6. Finish