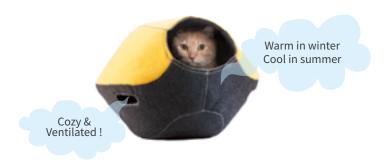

# CAT CAVE / FUN LOVE

FUN LOVE series has dual color and 5 additional vents in the lower part which allows cats to interact with their owners. Also, it provides good air circulation, so cats can sleep more comfortably in a cave.