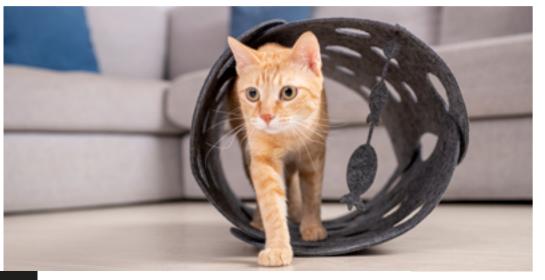

### **CAT TUNNEL**

Cats enjoy walking around in tiny spaces. Cat tunnel let cats have their own private space to play and explore. Attached toy can inspire their curiosity and give your kitty more ways to have fun, provides hours of exercise, self-amusement and hiding away.

**DIY Assembly** 

Materials
Polyester 100%

Several Vents

Dimensions(cm) Φ30 x L62 (3-piece assembled) Dimensions(inch) Φ11.8" x L24.4" (3-piece assembled)

12

11

Accessories

Instruction x 1
Fabric Cover x 1
1.5cm Inner Pad x 1