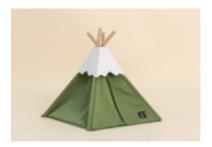

# **MAOTAIN**

Mountain-shaped pet tent, a silent space for cats.

#### Convenient to Clean

Not only cover can be washed (machine-washable), but also the inner pad is hand-washable.

Materials

Cover: Polyester 100% Inner Pad: Polyolefin Elastomer 100%

Paper Pipes: Paper 100% Rope: Cotton 100% Dimensions(cm) W52 x D52 x H55 Dimensions(inch)
W20.4" x D20.4" x H21.6"