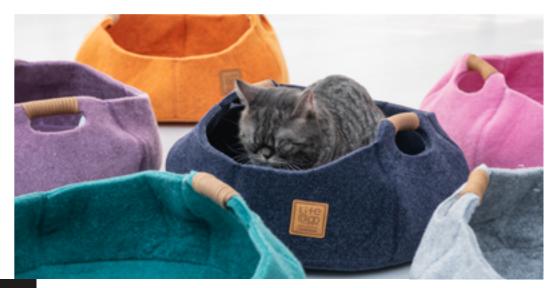

# **BASKET BOWL**

Basket Bowl is extremely durable, tear and moisture resistant. It is easy to clean, eco-friendly and non-toxic. Not only a rest place for pets, but also a storage box for pet toys.

Materials
Polyester 100% (nonwoven felt)