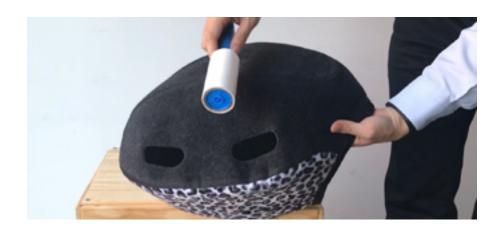

# CAT CAVE / JUNGLE

Jungle series not only adds leopard print with three colors, but also retains the extra vents for cats to play.

Materials Polyester 100%

Dimensions(cm) W39 x D47 xH26±5% The entry diameter: 18cm Dimensions(inch) W15.4" x D18.5" x H10.2"±5% the entry diameter: 7.1"