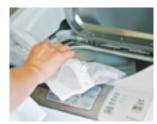

### How to Clean Orthopedic Pet Bed

1. Unzip the cover.

2. Separate the cover and inner pad.

3. Put the cover in a washing bag.

4. Put it in the washing machine.

the inner pad.

5. Use a shower head to wash 6. Tap the inner pad then put it in a ventilated place to dry.