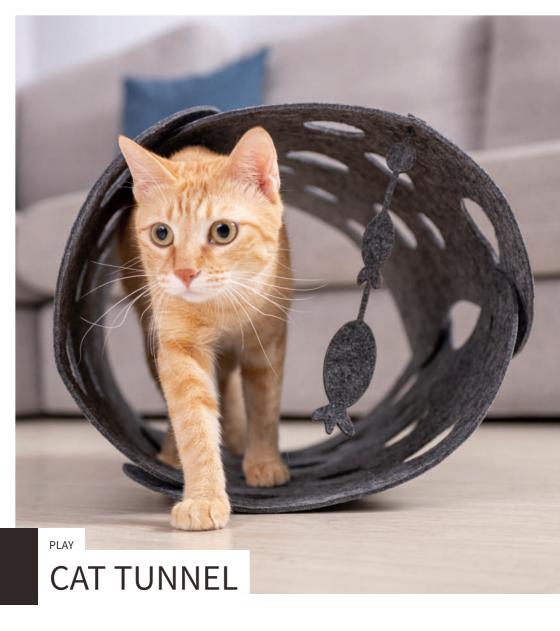

Cats enjoy walking around in tiny spaces. Cat tunnel let cats have their own private space to play and explore. Attached toy can inspire their curiosity and give your kitty more ways to have fun, provides hours of exercise, self-amusement and hiding away.

- · Two or more sets can create longer space for playing.
- · The attached toy can release your cat's instinct of hunter.
- · Convenient storage, light, and save space.

### Several vents

It will not be hot and stuffy even if cats staying in tunnels for a long period of time. And the vents are easy for cats to play with passer-by.

Material Polyester 100%

Dimensions(cm) Φ30 x L62 (3-piece assembled) Dimensions(inch) Ф11.8" x L24.4" (3-piece assembled)