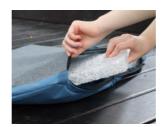

## How to clean Orthopedic Pet Beds

1. Unzip the cover.

2. Separate the cover and inner pad.

3. Put the cover in a washing bag.

4. Put the washing bag in the washing machine.

5. Use a shower head to wash the inner pad.

Tap the inner pad then put it in a ventilated place to dry.