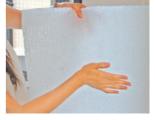

# How to clean Cat Products

- Gently clean the stains with lint roller and napkin.
- Hand Wash with soft brush and place it in a ventilated area after wash.
- The fabric may have lint after wash or regular use. If this occurs, you can remove them with scissors.
- Do not tumble dry.
- Do not bleach.
- Do not iron.