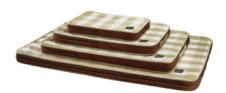

#### **HYPOALLERGENIC**

Prevents moisture inside, so it also keeps germs and dust-mites from growing.

Our standard type of pet bed comes in four colors and four sizes. They are suitable for different breeds of dogs.

Materials Cover: Polyester 100% Inner Pad: Polyolefin Elastomer 100% Dimensions(cm)
XS / W45 x D30 x H5
S / W65 x D45 x H5
M / W80 x D55 x H5
L / W110 x D70 x H5

Dimensions(inch)
XS: W17.7" x D11.8" x H2"
S: W25.6" x D17.7" x H2"
M: W31.5" x D21.7" x H2"
L: W43.3" x D27.6" x H2"