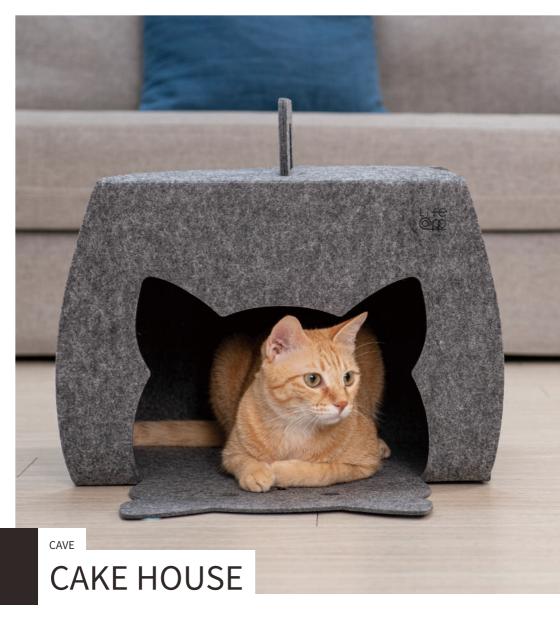

Pink (Limited edition color)

Material
Polyester 100% (nonwoven felt)

Dimensions(cm) Φ 43.5 x 19

Dimensions(inch) Φ 17.1" x 7.5"

Cozy and durable cat house for your lovely cat and special touch to home decor. Perfect for cats to play, nap, and sleep inside.

## Hidden and safety

Cats can have private space in cake house, to improve their sense of security.

### Convenient storage

Can be easily folded down and storage when not in use. Convenient and easy to take anywhere, so your pet is never bored.

Material Polyester 100% Dimensions(cm) W42 x D32 x H38

Dimensions(inch)
W16.5" x D12.6" x H15