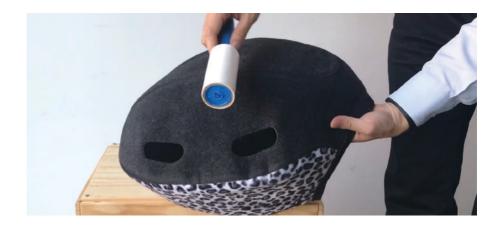

# How to clean Cat Products

- Gently clean the stains with lint roller and napkin.
- Hand Wash with soft brush and place it in a ventilated area after wash.
- The fabric may have lint after wash or regular use. If this occurs, you can remove them with scissors.
- Do not tumble dry.
- Do not bleach.
- Do not iron.