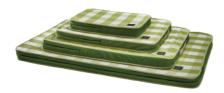

#### **HYPOALLERGENIC**

Prevents moisture inside, so it also keeps germs and dust-mites from growing.

Our standard type of pet bed comes in four colors and four sizes. They are suitable for different breeds of dogs.

Materials Cover: Polyester 100% Inner Pad: Polyolefin Elastomer 100% Dimensions(cm)
XS / W45 x D30 x H5
S / W65 x D45 x H5
M / W80 x D55 x H5
L / W110 x D70 x H5

Dimensions(inch)
XS: W17.7" x D11.8" x H2"
S: W25.6" x D17.7" x H2"
M: W31.5" x D21.7" x H2"
L: W43.3" x D27.6" x H2"