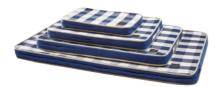

#### **HYPOALLERGENIC**

Prevents moisture inside, so it also keeps germs and dust-mites from growing.

Our standard type of pet bed comes in four colors and four sizes. They are suitable for different breeds of dogs.

Materials Cover: Polyester 100% Inner Pad: Polyolefin Elastomer 100% Dimensions(cm)
XS / W45 x D30 x H5
S / W65 x D45 x H5
M / W80 x D55 x H5
L / W110 x D70 x H5

Dimensions(inch)
XS: W17.7" x D11.8" x H2"
S: W25.6" x D17.7" x H2"
M: W31.5" x D21.7" x H2"
L: W43.3" x D27.6" x H2"