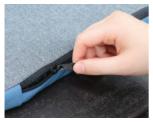

## How to clean Orthopedic Pet Beds

1. Unzip the cover.

2. Separate the cover and inner pad.

3. Put the cover in a washing bag.

4. Put the washing bag in the washing machine.

5. Use a shower head to wash the inner pad.