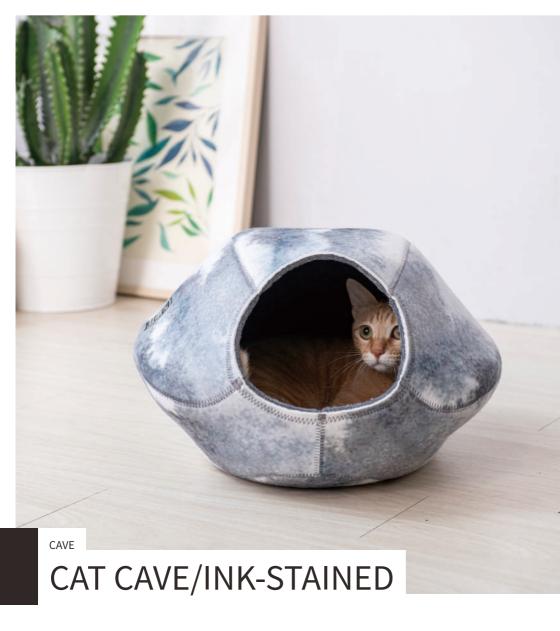

Ink-stained cat cave is created via advanced needle-punched process. Combining the advanced technic with the traditional painting design, we consider this cat bed a modern art boutique!

# Modern design

The design of this cave refers to Chinese landscape painting.

Moreover, it's a perfect pattern for black and white home decoration!

Material Polyester 100% Dimensions(cm)

FREE SIZE

W39 x D47 x H26±5%