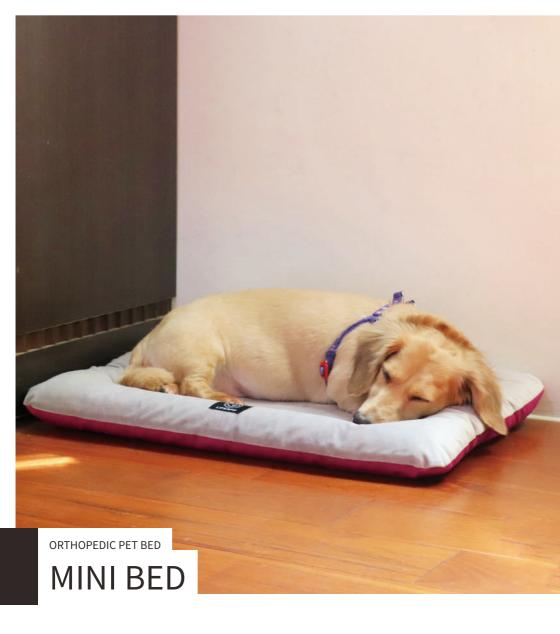

Specially designed for a crate or a pet stroller.

# A good protection for legs

Sometimes dogs might be kept in a dog crate in a while. During their stay in it, they can still feel comfortable with this bed.

#### Anti-tear cover

Durable cover for chewing and scratching, the cover can prevent dogs from destroying it.