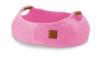

Pink (Limited edition color)

Material
Polyester 100% (nonwoven felt)

Dimensions(cm) Φ 43.5 x 19

Dimensions(inch) Φ 17.1" x 7.5"

Cozy and durable cat house for your lovely cat and special touch to home decor. Perfect for cats to play, nap, and sleep inside.