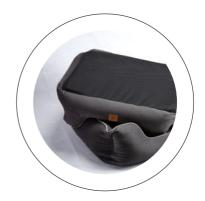

# **4D HYPERATMOS FIBER**

Suitable for all kinds of pets, especially for old pets and those which have bone disease or need long-term care.

#### **PRESSURE RELIEVED**

After pressing it 80,000 times, it still remains 95% of its thickness. Perfect in support and resilience.

#### **BREATHABLE**

Eliminates any excess heat and moisture effectively, so the pets can maintain a comfortable body temperature while resting.

#### WASHABLE

Easy to clean, so it allows frequent cleaning and only takes a minimal amount of time to dry.

#### **HYPOALLERGENIC**

Prevents moisture inside, so it also keeps germs and dust-mites from growing.

Our standard type of pet bed comes in four colors and four sizes. They are suitable for different breeds of dogs.