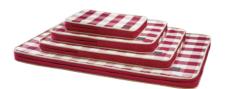

#### **HYPOALLERGENIC**

Prevents moisture inside, so it also keeps germs and dust-mites from growing.

Our standard type of pet bed comes in four colors and four sizes. They are suitable for different breeds of dogs.

Materials Cover: Polyester 100% Inner Pad: Polyolefin Elastomer 100% Dimensions(cm)
XS / W45 x D30 x H5
S / W65 x D45 x H5
M / W80 x D55 x H5
L / W110 x D70 x H5

Dimensions(inch)
XS: W17.7" x D11.8" x H2"
S: W25.6" x D17.7" x H2"
M: W31.5" x D21.7" x H2"
L: W43.3" x D27.6" x H2"