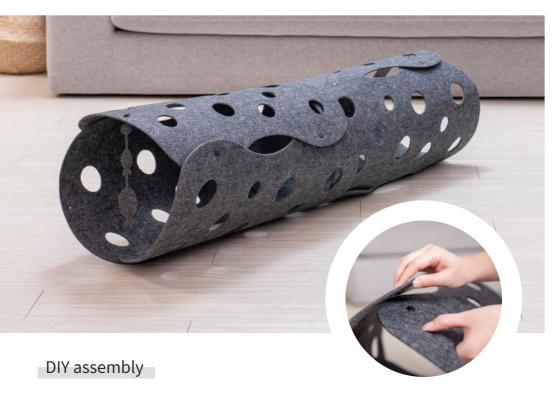

Cats enjoy walking around in tiny spaces. Cat tunnel let cats have their own private space to play and explore. Attached toy can inspire their curiosity and give your kitty more ways to have fun, provides hours of exercise, self-amusement and hiding away.

- · Two or more sets can create longer space for playing.
- · The attached toy can release your cat's instinct of hunter.
- · Convenient storage, light, and save space.

### Several vents

It will not be hot and stuffy even if cats staying in tunnels for a long period of time. And the vents are easy for cats to play with passer-by.

Material Polyester 100%

Dimensions(cm) Φ30 x L62 (3-piece assembled) Dimensions(inch) Ф11.8" x L24.4" (3-piece assembled)