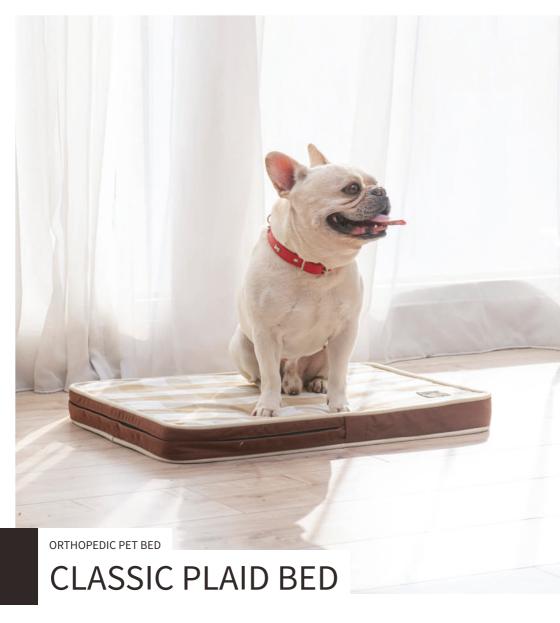

# IMPROVE SLEEP QUALITY FOR FUR-BABIES

Good quality in products Special design for fur-babies

| OKTHOPEDIC PET BED     |    |  |
|------------------------|----|--|
| Material introduction  |    |  |
| Classic Plaid Bed      | 5  |  |
| Classic Flannel Bed    |    |  |
| Classic Breathable Bed | 9  |  |
| Foldable Bed           | 11 |  |
| Mini Bed               | 13 |  |
| Lazy Bed               | 15 |  |
| Luxury Bed             | 17 |  |
| Air Bed                | 19 |  |
| CAT PRODUCT            |    |  |
| Cat Cave/Primary       | 23 |  |
| Cat Cave/Ink-stained   | 25 |  |
| Cat Cave/FUN LOVE      | 27 |  |
| Cat Cave/Jungle        | 29 |  |
| Basket Bowl            | 30 |  |
| Cake House             | 31 |  |
| Cat Tunnel             | 33 |  |