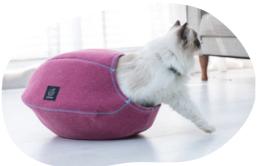

# PERFECT FOR YOUR

LIFEAPP Cat Cave provides a private space where your cat can feel safe and protected, therefore your beloved cat will do all of its favorite hobbies in it, such as swatting at prey or playing hide and seek.

# Can be used in two ways!

#### Option 1

Fold it as a bowl-shaped bed where cats can lie in.

# Option 2

Spread it out to turn it into a cave shape where your cats can rest in and have a private space.

Material Polyester 100%

Dimensions(cm)
FREE SIZE
W39 x D47 x H26±5%
the entry diameter: 18cm

Dimensions(inch) FREE SIZE W15.4" x D18.5" x H10.2"  $\pm 5\%$  the entry diameter: 7.1"