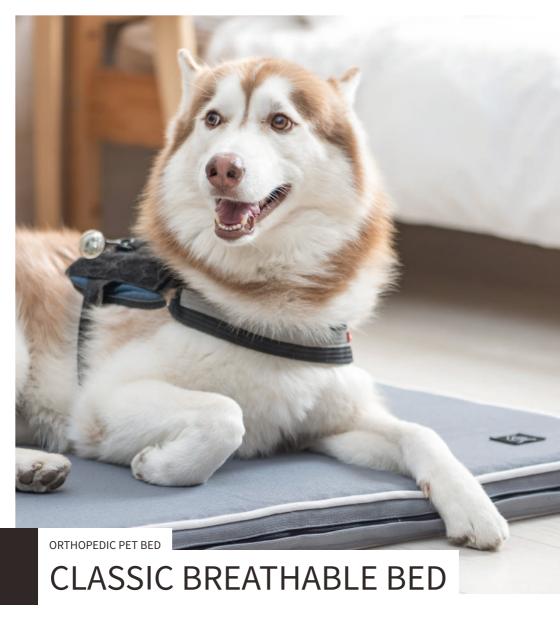

It is easy to grow germs and bacteria inside normal pet beds under humid condition. Classic Breathable Bed uses breathable materials on covers and inner material to let fur-babies keep cool.

# Best design in heat dissipation

The cover uses special material to weave, to let air goes through cover automatically.

# High breathability

Compare to other covers, the breathable cover can keep air recycling well and eliminate any excess heat and moisture effectively.

Cover: Polyester 100%

Inner Pad: Polyolefin Elastomer 100%