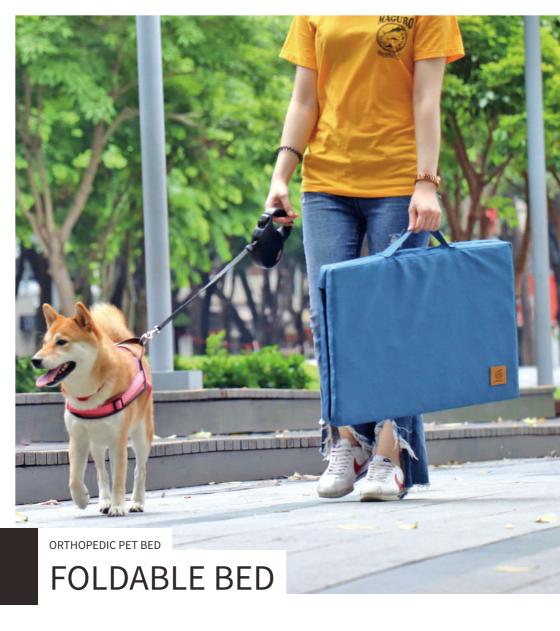

#### Dimensions(inch)

XS: W17.7" x D11.8" x H2" S: W25.6" x D17.7" x H2" M: W31.5" x D21.7" x H2"

M: W31.5" x D21.7" x H2"

An essential for camping and picnic. Can be easily folded down and storage when not in use. Convenient and easy to take anywhere, so your pet can always rest comfortably.

Fashion to travel with your fur-babies

- Foldable
- Indoor
- Portable
- Picnic
- Washable
- Car
- SupportiveTraveling

Dimensions(inch) M: W31.5" x D21.7" x H1.2" L: W43.3" x D27.6" x H1.2"

Benefits all small animals.