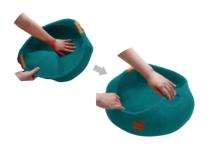

#### Inverted packing design

- 1. Take out the Basket Bowl and flip it right side out. (Make sure the washing label is inside the basket bowl.)
- 2. Smooth out the wrinkles along the seam. Set the Basket Bowl down upright, and your pet will find the most comfortable way to lie in.