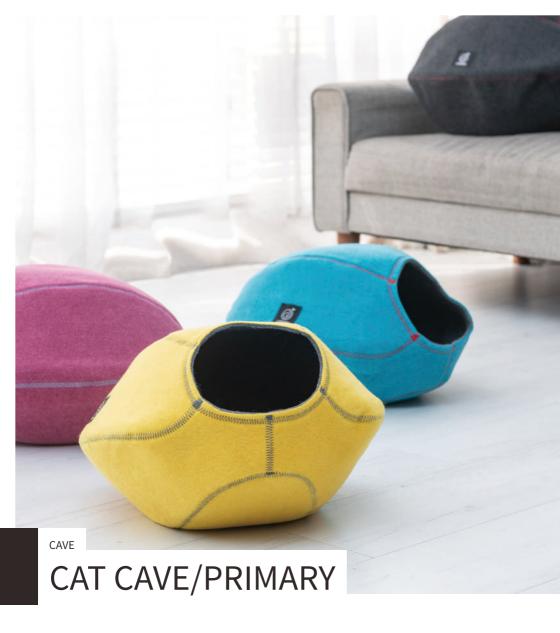

# PERFECT FOR YOUR

LIFEAPP Cat Cave provides a private space where your cat can feel safe and protected, therefore your beloved cat will do all of its favorite hobbies in it, such as swatting at prey or playing hide and seek.

# Can be used in two ways!

#### Option 1

Fold it as a bowl-shaped bed where cats can lie in.

# Option 2

Spread it out to turn it into a cave shape where your cats can rest in and have a private space.

Material Polyester 100%

Dimensions(cm)
FREE SIZE
W39 x D47 x H26±5%
the entry diameter: 18cm

Dimensions(inch) FREE SIZE W15.4" x D18.5" x H10.2"  $\pm 5\%$  the entry diameter: 7.1"