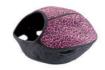

Material Polyester 100% Dimensions(cm)
FREE SIZE
W39 x D47 x H26±5%
the entry diameter: 18cm

Dimensions(inch)

FREE SIZE
W15.4" x D18.5" x H10.2"±5%
the entry diameter: 7.1"

Jungle series not only adds leopard print with three colors, but also retains the extra vents for cats to play.