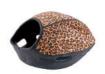

Material Polyester 100% Dimensions(cm)
FREE SIZE
W39 x D47 x H26±5%
the entry diameter: 18cm

Dimensions(inch)

FREE SIZE
W15.4" x D18.5" x H10.2"±5%
the entry diameter: 7.1"

Jungle series not only adds leopard print with three colors, but also retains the extra vents for cats to play.

Material Polyester 100%

Dimensions(cm)

FREE SIZE

W39 x D47 x H26±5%

the entry diameter: 18cm

Dimensions(inch)

FREE SIZE
W15.4" x D18.5" x H10.2"±5%
the entry diameter: 7.1"

Basket Bowl is extremely durable, tear and moisture resistant. It is easy to clean, eco-friendly and non-toxic. Not only a rest place for pets but also a storage box for pet toys.