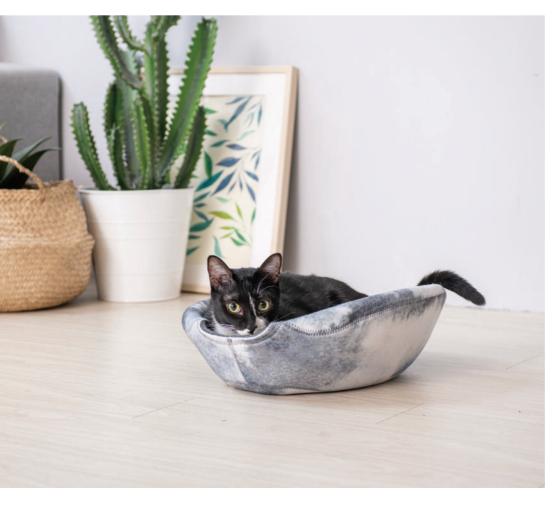

#### Option 1

Fold it as a bowl-shaped bed where cats can lie in.

# Option 2

Spread it out to turn it into a cave shape where your cats can rest in and have a private space.

Material Polyester 100%

Dimensions(cm)
FREE SIZE
W39 x D47 x H26±5%
the entry diameter: 18cm

Dimensions(inch) FREE SIZE W15.4" x D18.5" x H10.2"  $\pm 5\%$  the entry diameter: 7.1"