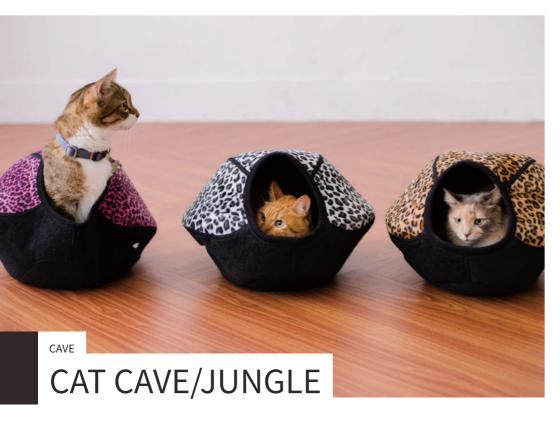

Material Polyester 100% Dimensions(cm)
FREE SIZE
W39 x D47 x H26±5%
the entry diameter: 18cm

Dimensions(inch)

FREE SIZE
W15.4" x D18.5" x H10.2"±5%
the entry diameter: 7.1"

Jungle series not only adds leopard print with three colors, but also retains the extra vents for cats to play.