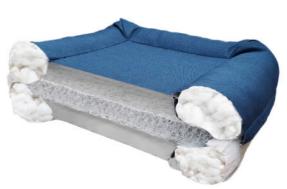

# **4D HYPERATMOS FIBER**

Suitable for all kinds of pets, especially for old pets and those which have bone disease or need long-term care.

#### **PRESSURE RELIEVED**

After pressing it 80,000 times, it still remains 95% of its thickness. Perfect in support and resilience.

#### **BREATHABLE**

Eliminates any excess heat and moisture effectively, so the pets can maintain a comfortable body temperature while resting.

#### WASHABLE

Easy to clean, so it allows frequent cleaning and only takes a minimal amount of time to dry.

#### **HYPOALLERGENIC**

Prevents moisture inside, so it also keeps germs and dust-mites from growing.

Our standard type of pet bed comes in four colors and four sizes. They are suitable for different breeds of dogs.