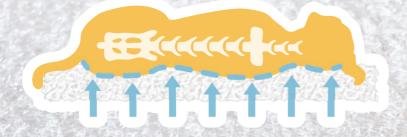

#### **BREATHABLE**

Eliminates any excess heat and moisture effectively, so the pets can maintain a comfortable body temperature while resting.

#### **HYPOALLERGENIC**

Prevents moisture inside, so it also keeps germs and dust-mites from growing.

Our standard type of pet bed comes in four colors and four sizes. They are suitable for different breeds of dogs.