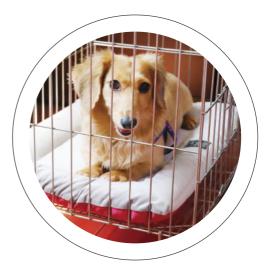

Specially designed for a crate or a pet stroller.

# A good protection for legs

Sometimes dogs might be kept in a dog crate in a while. During their stay in it, they can still feel comfortable with this bed.

#### Anti-tear cover

Durable cover for chewing and scratching, the cover can prevent dogs from destroying it.