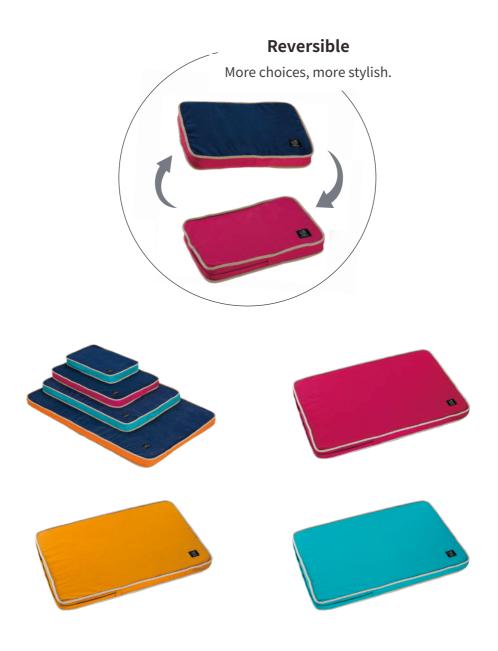

#### **HYPOALLERGENIC**

Prevents moisture inside, so it also keeps germs and dust-mites from growing.

Our standard type of pet bed comes in four colors and four sizes. They are suitable for different breeds of dogs.

Materials Cover: Polyester 100% Inner Pad: Polyolefin Elastomer 100% Dimensions(cm)
XS / W45 x D30 x H5
S / W65 x D45 x H5
M / W80 x D55 x H5
L / W110 x D70 x H5

Dimensions(inch)
XS: W17.7" x D11.8" x H2"
S: W25.6" x D17.7" x H2"
M: W31.5" x D21.7" x H2"
L: W43.3" x D27.6" x H2"