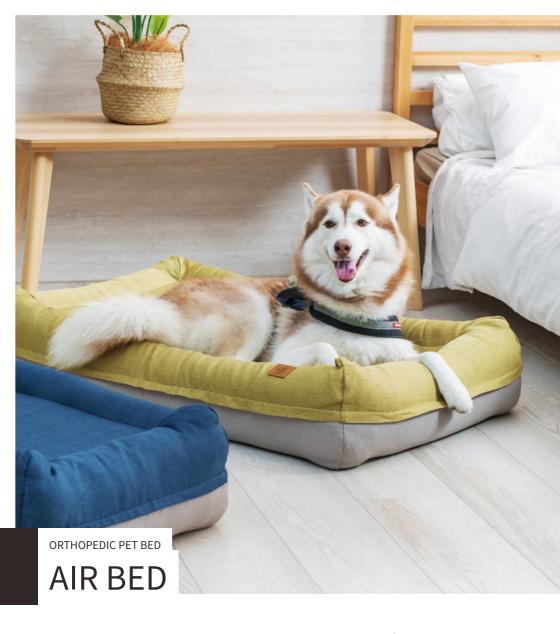

#### Dimensions(inch)

S: W33.1" x D24" x H9.1" Inner pad: W25.6" x D17.7" x H2" M: W39.8" x D29.9" x H9.1" Inner pad: W31.5" x D21.7" x H2"

After experiencing this incredible bed, your dog won't wake up in the midnight and never climb into your bed again. It's like sleeping in the air!

# Special structure of AIR BED

The design idea of Air Bed is based on "lazy bone sofa". The middle layer is 5 cm mat covered by 7 cm air layer on each side. The bolsters on four sides allow fur-babies to rest their heads.