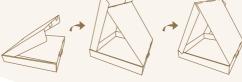

# Can be used in two ways!

#### Option 1

Fold it as a bowl-shaped bed where cats can lie in.

# Option 2

Spread it out to turn it into a cave shape where your cats can rest in and have a private space.

Material Polyester 100%

Dimensions(cm)
FREE SIZE
W39 x D47 x H26±5%
the entry diameter: 18cm

Dimensions(inch) FREE SIZE W15.4" x D18.5" x H10.2"  $\pm 5\%$  the entry diameter: 7.1"