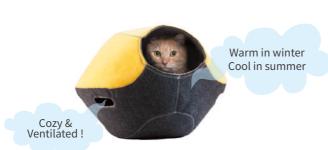

# PERFECT FOR YOUR

LIFEAPP Cat Cave provides a private space where your cat can feel safe and protected, therefore your beloved cat will do all of its favorite hobbies in it, such as swatting at prey or playing hide and seek.

the entry diameter: 18cm

Dimensions(inch)
FREE SIZE
W15.4" x D18.5" x H10.2"±5%
the entry diameter: 7.1"

FUN LOVE series has dual color and 5 additional vents in the lower part which allow cats to interact with their owners. Also, it provides good air circulation, so cats can sleep more comfortably in a cave.