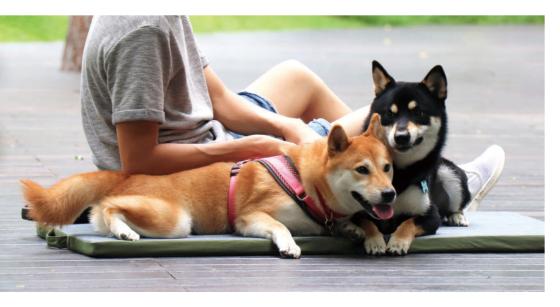

#### Dimensions(inch)

XS: W17.7" x D11.8" x H2" S: W25.6" x D17.7" x H2" M: W31.5" x D21.7" x H2"

M: W31.5" x D21.7" x H2"

An essential for camping and picnic. Can be easily folded down and storage when not in use. Convenient and easy to take anywhere, so your pet can always rest comfortably.

Fashion to travel with your fur-babies

- Foldable
- Indoor
- Portable
- Picnic
- Washable
- Car
- SupportiveTraveling

Dimensions(inch) M: W31.5" x D21.7" x H1.2" L: W43.3" x D27.6" x H1.2"

Benefits all small animals.