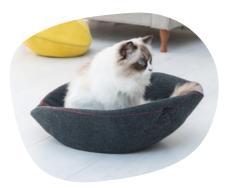

# Can be used in two ways!

#### Option 1

Fold it as a bowl-shaped bed where cats can lie in.