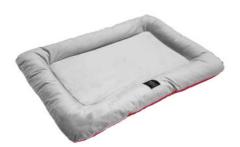

It is easy to grow germs and bacteria inside normal pet beds under humid condition. Classic Breathable Bed uses breathable materials on covers and inner material to let fur-babies keep cool.

# Best design in heat dissipation

The cover uses special material to weave, to let air goes through cover automatically.

# High breathability

Compare to other covers, the breathable cover can keep air recycling well and eliminate any excess heat and moisture effectively.

Cover: Polyester 100%

Inner Pad: Polyolefin Elastomer 100%