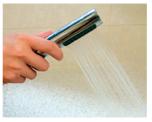

## How to clean Orthopedic Pet Beds

1. Unzip the cover.

2. Separate the cover and inner pad.

3. Put the cover in a washing bag.

4. Put the washing bag in the washing machine.

5. Use a shower head to wash the inner pad.

Tap the inner pad then put it in a ventilated place to dry.