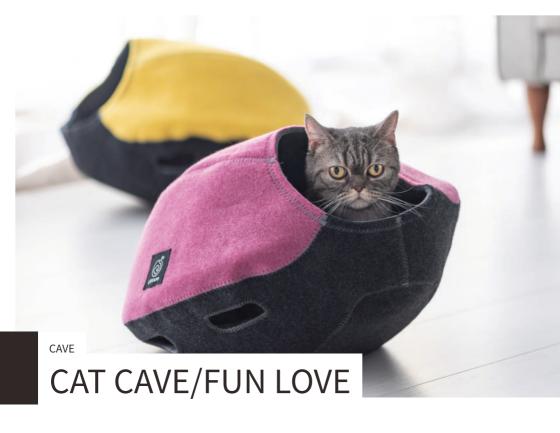

the entry diameter: 18cm

Dimensions(inch)
FREE SIZE
W15.4" x D18.5" x H10.2"±5%
the entry diameter: 7.1"

FUN LOVE series has dual color and 5 additional vents in the lower part which allow cats to interact with their owners. Also, it provides good air circulation, so cats can sleep more comfortably in a cave.