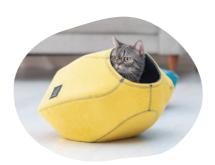

# Can be used in two ways!

# Option 2

Spread it out to turn it into a cave shape where your cats can rest in and have a private space.

Material Polyester 100%

Dimensions(cm)
FREE SIZE
W39 x D47 x H26±5%
the entry diameter: 18cm

Dimensions(inch) FREE SIZE W15.4" x D18.5" x H10.2"  $\pm 5\%$  the entry diameter: 7.1"