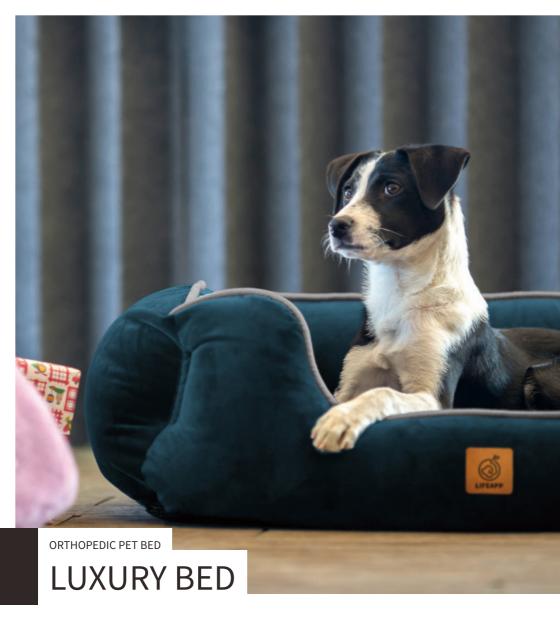

# Materials Cover: Polyester 100% Inner Pad: Polyolefin Elastomer 100%

Dimensions(cm)
M: W80 x D58 x H5-8
L: W110 x D58 x H5-8

Dimensions(inch)
M: W31.5" x D22.8" x H2-3.2"
L: W43.3" x D22.8" x H2-3.2"

Luxury Bed does not only offer sleeping comfort, but also the feeling of being home.

# Perfect support

The rim of the bed allows fur-babies to lean against it and rest their heads.

## Can be used in two ways

The bed inside can be separated to use.