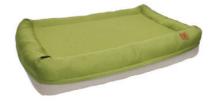

#### **HYPOALLERGENIC**

Prevents moisture inside, so it also keeps germs and dust-mites from growing.

Our standard type of pet bed comes in four colors and four sizes. They are suitable for different breeds of dogs.

Materials Cover: Polyester 100% Inner Pad: Polyolefin Elastomer 100% Dimensions(cm)
XS / W45 x D30 x H5
S / W65 x D45 x H5
M / W80 x D55 x H5
L / W110 x D70 x H5

Dimensions(inch)
XS: W17.7" x D11.8" x H2"
S: W25.6" x D17.7" x H2"
M: W31.5" x D21.7" x H2"
L: W43.3" x D27.6" x H2"