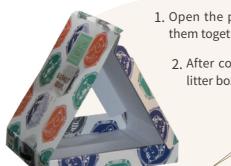

## The package can be reused as a cat house

1. Open the package. Pull up two sides then fasten them together at the top.

2. After completion, you can either use it as a cat litter box or put a pad in it as a comfortable bed.