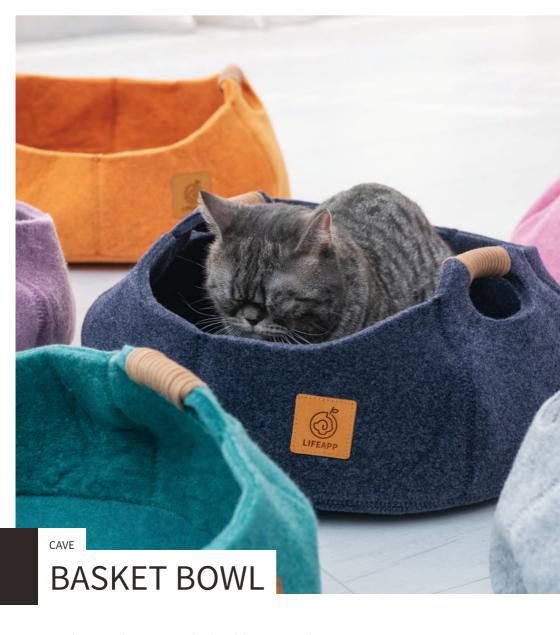

Material Polyester 100%

Dimensions(cm)

FREE SIZE

W39 x D47 x H26±5%

the entry diameter: 18cm

Dimensions(inch)

FREE SIZE
W15.4" x D18.5" x H10.2"±5%
the entry diameter: 7.1"

Basket Bowl is extremely durable, tear and moisture resistant. It is easy to clean, eco-friendly and non-toxic. Not only a rest place for pets but also a storage box for pet toys.