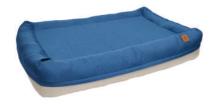

The dark blue side of the Flannel Bed consists of microfiber fabric. Furs won't stick into it (non-stick), just tap the bed and furs will fall off.

#### Materials Cover: Polyester 100% Inner Pad: Polyolefin Elastomer 100%

Dimensions(cm)
XS: W45 x D30 x H5
S: W65 x D45 x H5
M: W80 x D55 x H5
L: W110 x D70 x H5

Dimensions(inch)
XS: W17.7" x D11.8" x H2"
S: W25.6" x D17.7" x H2"
M: W31.5" x D21.7" x H2"
L: W43.3" x D27.6" x H2"