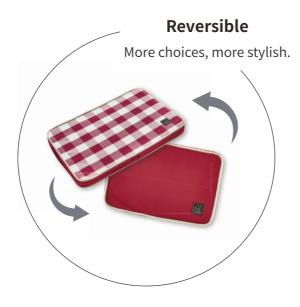

#### Home & Furniture textiles

Reversible with durable cover for chewing and scratching.