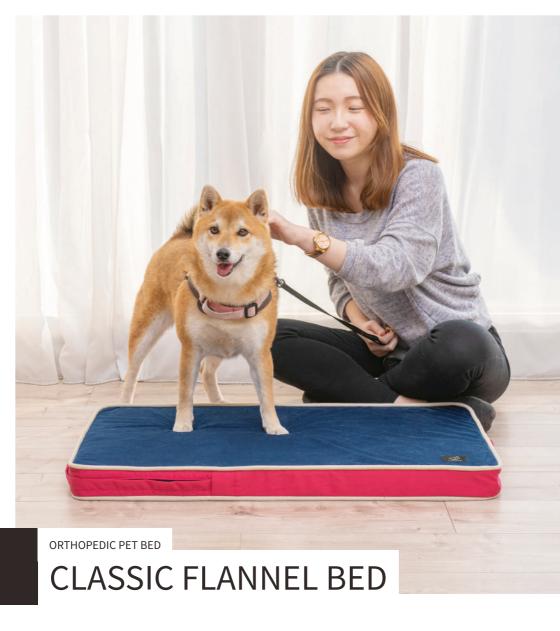

The dark blue side of the Flannel Bed consists of microfiber fabric. Furs won't stick into it (non-stick), just tap the bed and furs will fall off.