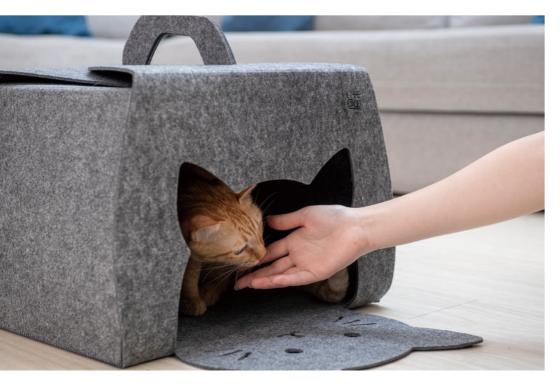

Pink (Limited edition color)

Material
Polyester 100% (nonwoven felt)

Dimensions(cm) Φ 43.5 x 19

Dimensions(inch) Φ 17.1" x 7.5"

Cozy and durable cat house for your lovely cat and special touch to home decor. Perfect for cats to play, nap, and sleep inside.

## Hidden and safety

Cats can have private space in cake house, to improve their sense of security.

### Convenient storage

Can be easily folded down and storage when not in use. Convenient and easy to take anywhere, so your pet is never bored.

Material Polyester 100% Dimensions(cm) W42 x D32 x H38

Dimensions(inch)
W16.5" x D12.6" x H15