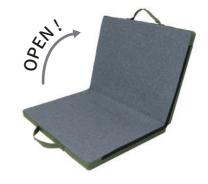

#### Dimensions(inch)

XS: W17.7" x D11.8" x H2" S: W25.6" x D17.7" x H2" M: W31.5" x D21.7" x H2"

M: W31.5" x D21.7" x H2"

An essential for camping and picnic. Can be easily folded down and storage when not in use. Convenient and easy to take anywhere, so your pet can always rest comfortably.

Fashion to travel with your fur-babies

- Foldable
- Indoor
- Portable
- Picnic
- Washable
- Car
- SupportiveTraveling

Dimensions(inch) M: W31.5" x D21.7" x H1.2" L: W43.3" x D27.6" x H1.2"

Benefits all small animals.